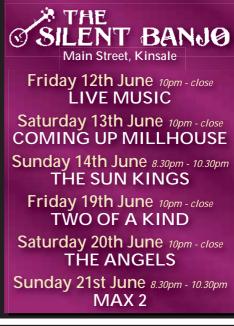

# WHAT'S ON IN KINSALE FRI 12th JUNE 18th JUNE 2015

DON & BARRY'S

Tourist Office

FOLKHOUSE:

King K, 10pm.

Live DJ at 10pm.

HARBOUR CRUISE:

2pm, 3pm & 4pm.

Coming Up Millhouse.

Departs beyond

SILENT BANJO:

HAMLETS:

Actons

10pm.

10nm

SPANIARD:

For Folk Sake.

STRAWBERRY FAYRE:

AT THE TRIDENT HOTEL:

Reel Feel, 10.30pm.

SUN 14th JUNE

Barry Tierney, 9pm.

DON & BARRY'S

Tourist Office

FOLKHOUSE:

Martin Ryan

The SGs, 10pm.

HARBOUR CRUISE:

2pm, 3pm & 4pm.

Departs beyond

KINSALE BAPTIST

SILENT BANJO:

SPANIARD:

Skellig, 6pm.

11am Temperance Hall.

The Sun Kings, 8.30pm.

11.15am.

HAMLETS:

from 7pm.

Actons

SILENT BANJO:

Live Music, 10pm.

SPANIARD:

Jug A Punch, 10pm.

WHITE HOUSE:

Tommy and Friends,

10.30pm.

#### SAT 13th JUNE

ARMADA: Jamestown. BACCHUS NIGHTCLUB:

DJ Sean, 11,30pm.

BLUF HAVEN:

Sons of Steve

McQueen, 10pm.

COFFEE MORNING:

Temperance Hall,